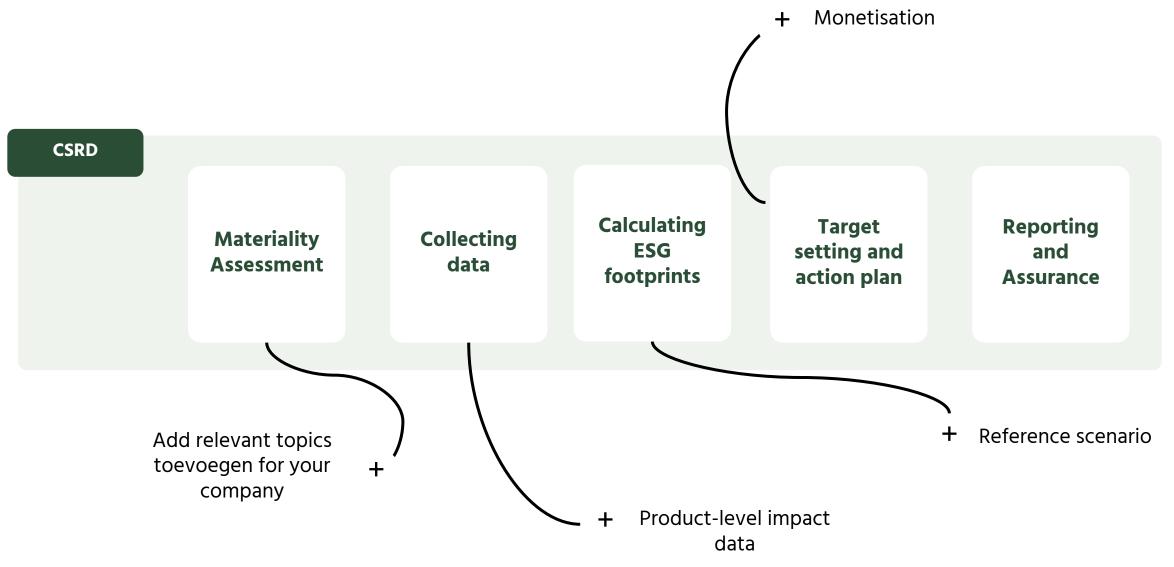

# **5 steps towards compliance**

How beautiful would it be..

# .. if you could use your CSRD efforts for impact management

# **Going beyond CSRD**

Our product vision

# A CSRD compliance tool that enables companies to really manage their impact