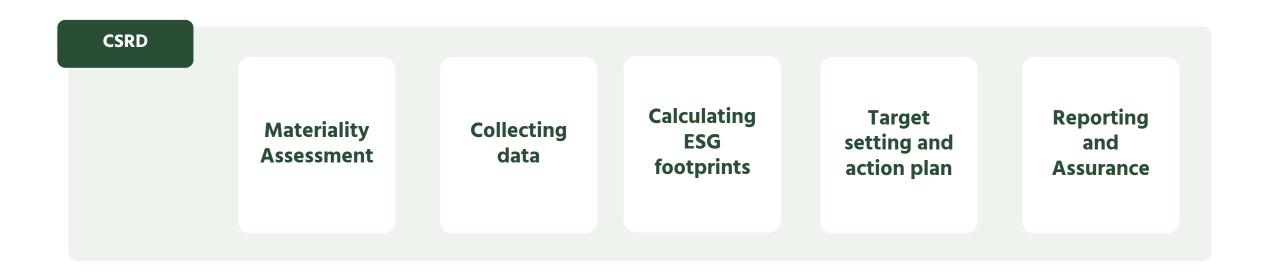

# **5 steps towards compliance**

# **5 steps towards compliance**

How beautiful would it be..